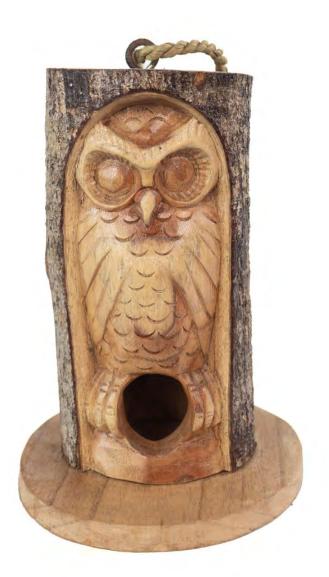

# Product Code

OR\_58622

Pine Wood Closed Eye Owl Bird House

Barcode: 5056131129795

#### **Product Description**

This charming bird house is handcarved in Bali from pine wood and features a whimsical owl design with a perch for birds andbirdseed.Wooden Material made from Pine Wood (Pinus merkusii)

# **Product Dimensions:**

H: 27cm x W: 20cm x D: 20.5cm